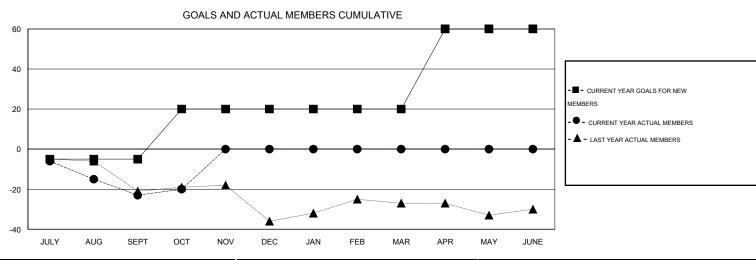

## **LOCATION NEWFOUNDLAND-LABRADOR**

 $\mathsf{GMT}\;\mathsf{CA}\;2$ 

| Clubs                 |                  |           |                  |                  | Members               |                    |                                     |                    |                  |  |
|-----------------------|------------------|-----------|------------------|------------------|-----------------------|--------------------|-------------------------------------|--------------------|------------------|--|
| RESULTS FOR 2014-2015 |                  |           |                  |                  | RESULTS FOR 2014-2015 |                    |                                     |                    |                  |  |
| QUARTER               | NEW CLUB<br>GOAL | NEW CLUBS | DROPPED<br>CLUBS | NET<br>GAIN/LOSS | QUARTER               | NEW MEMBER<br>GOAL | CHARTER AND<br>NEW MEMBERS<br>ADDED | DROPPED<br>MEMBERS | NET<br>GAIN/LOSS |  |
| JULY/AUG/SEPT         | 0                | 0         | 0                | 0                | JULY/AUG/SEPT         | -5                 | 1                                   | 24                 | -23              |  |
| OCT/NOV/DEC           | 1                | 0         | 0                | 0                | OCT/NOV/DEC           | 25                 | 10                                  | 7                  | 3                |  |
| JAN/FEB/MAR           | 0                | 0         | 0                | 0                | JAN/FEB/MAR           | 0                  | 0                                   | 0                  | 0                |  |
| APR/MAY/JUNE          | 1                | 0         | 0                | 0                | APR/MAY/JUNE          | 40                 | 0                                   | 0                  | 0                |  |